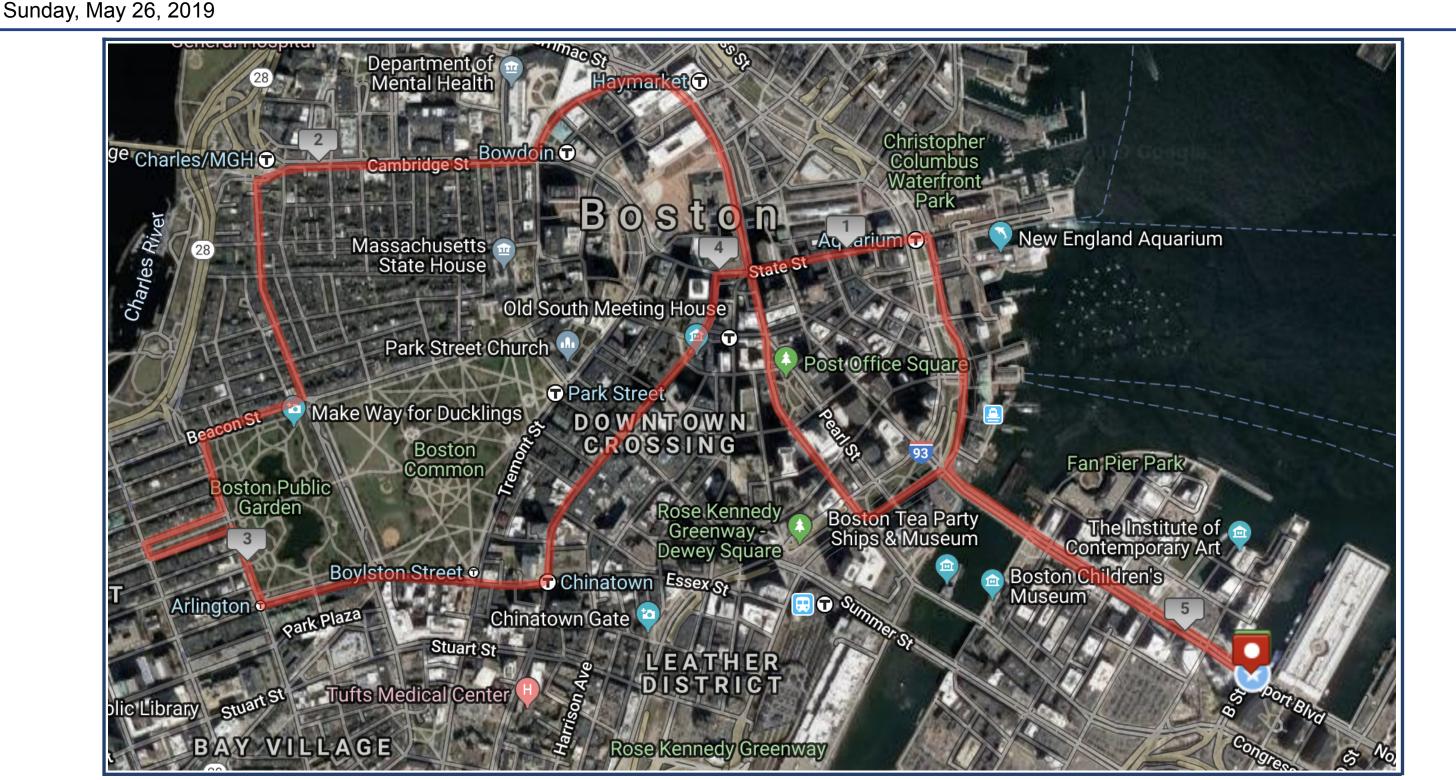

## Run To Remember A BOSTON

## **5 Mile Course Map**

START:On Seaport Blvd at B Street, In front Seaport Wold Trade Center - Straight on Seaport Blvd - Right on Atlantic Avenue - Left on State Street - Right on Congress Street (contra-flow to normal vehicular traffic) - Left on New Chardon Street - Right on Cambridge Street (contra-flow to normal vehicular traffic) - Left on Charles Street - Right on Beacon Street - Left on Arlington Street - Right on Comm Ave WB - Left on Berkeley St - Left on Comm Ave EB - Right on Arlington St - Left on Boylston Street (Four Seasons side) - Left on Washington Street - Right on State Street - Right on Congress Street - Left on Atlantic Avenue - Right on Seaport Blvd - FINISH: On Seaport Blvd at B Street, in front of the Seaport World Trade Center