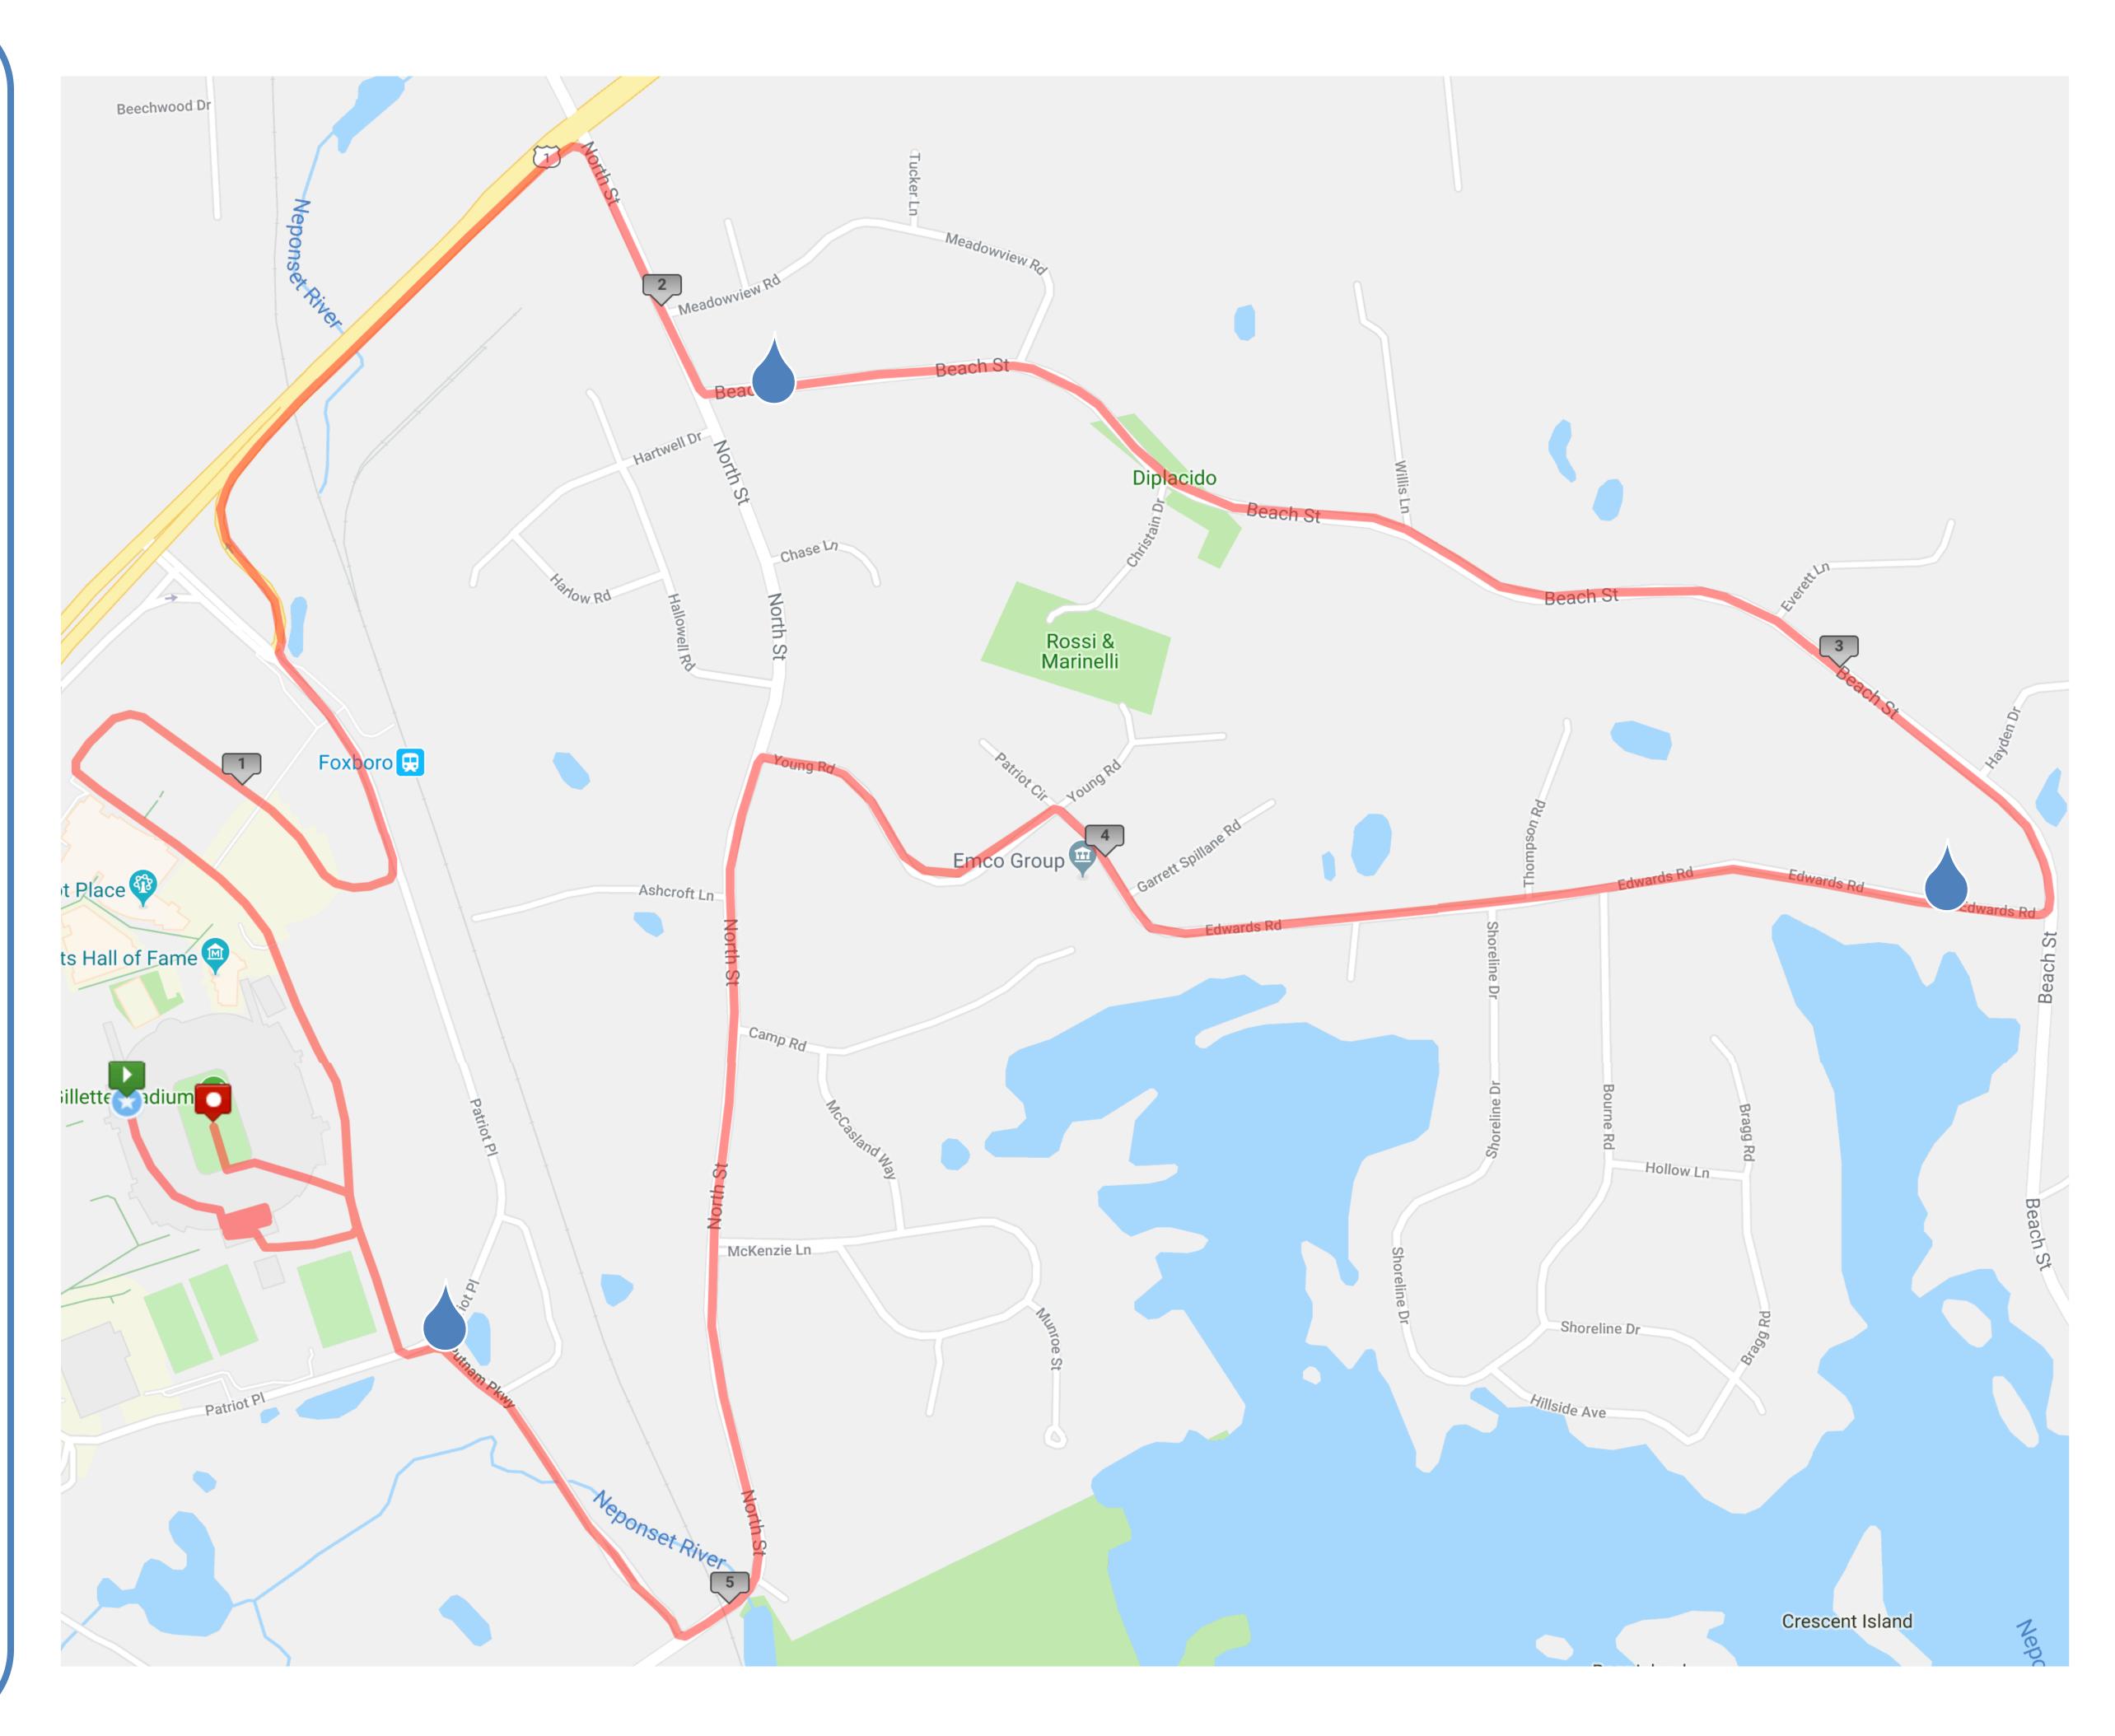

## 10K Course DUOS

START on 100 Level – West Concourse - Follow West Side 100 Level Concourse to Southern Ramps – Descend Southern Ramps - Left onto East Road - Through Parking Lot Past Movie Theater - Left on Patriot Place Service Road - Right on Ramp C - Right on Route 1 North - Right on North Street - Left on Beach Street - Right on Edwards Road - Left on Young Road - Left on North Street - Right on Putnam Parkway - Left Patriot Place Service Road – Quick Right on Service Road - Enter Field via Gate 8 - FINISH on 50 Yard Line