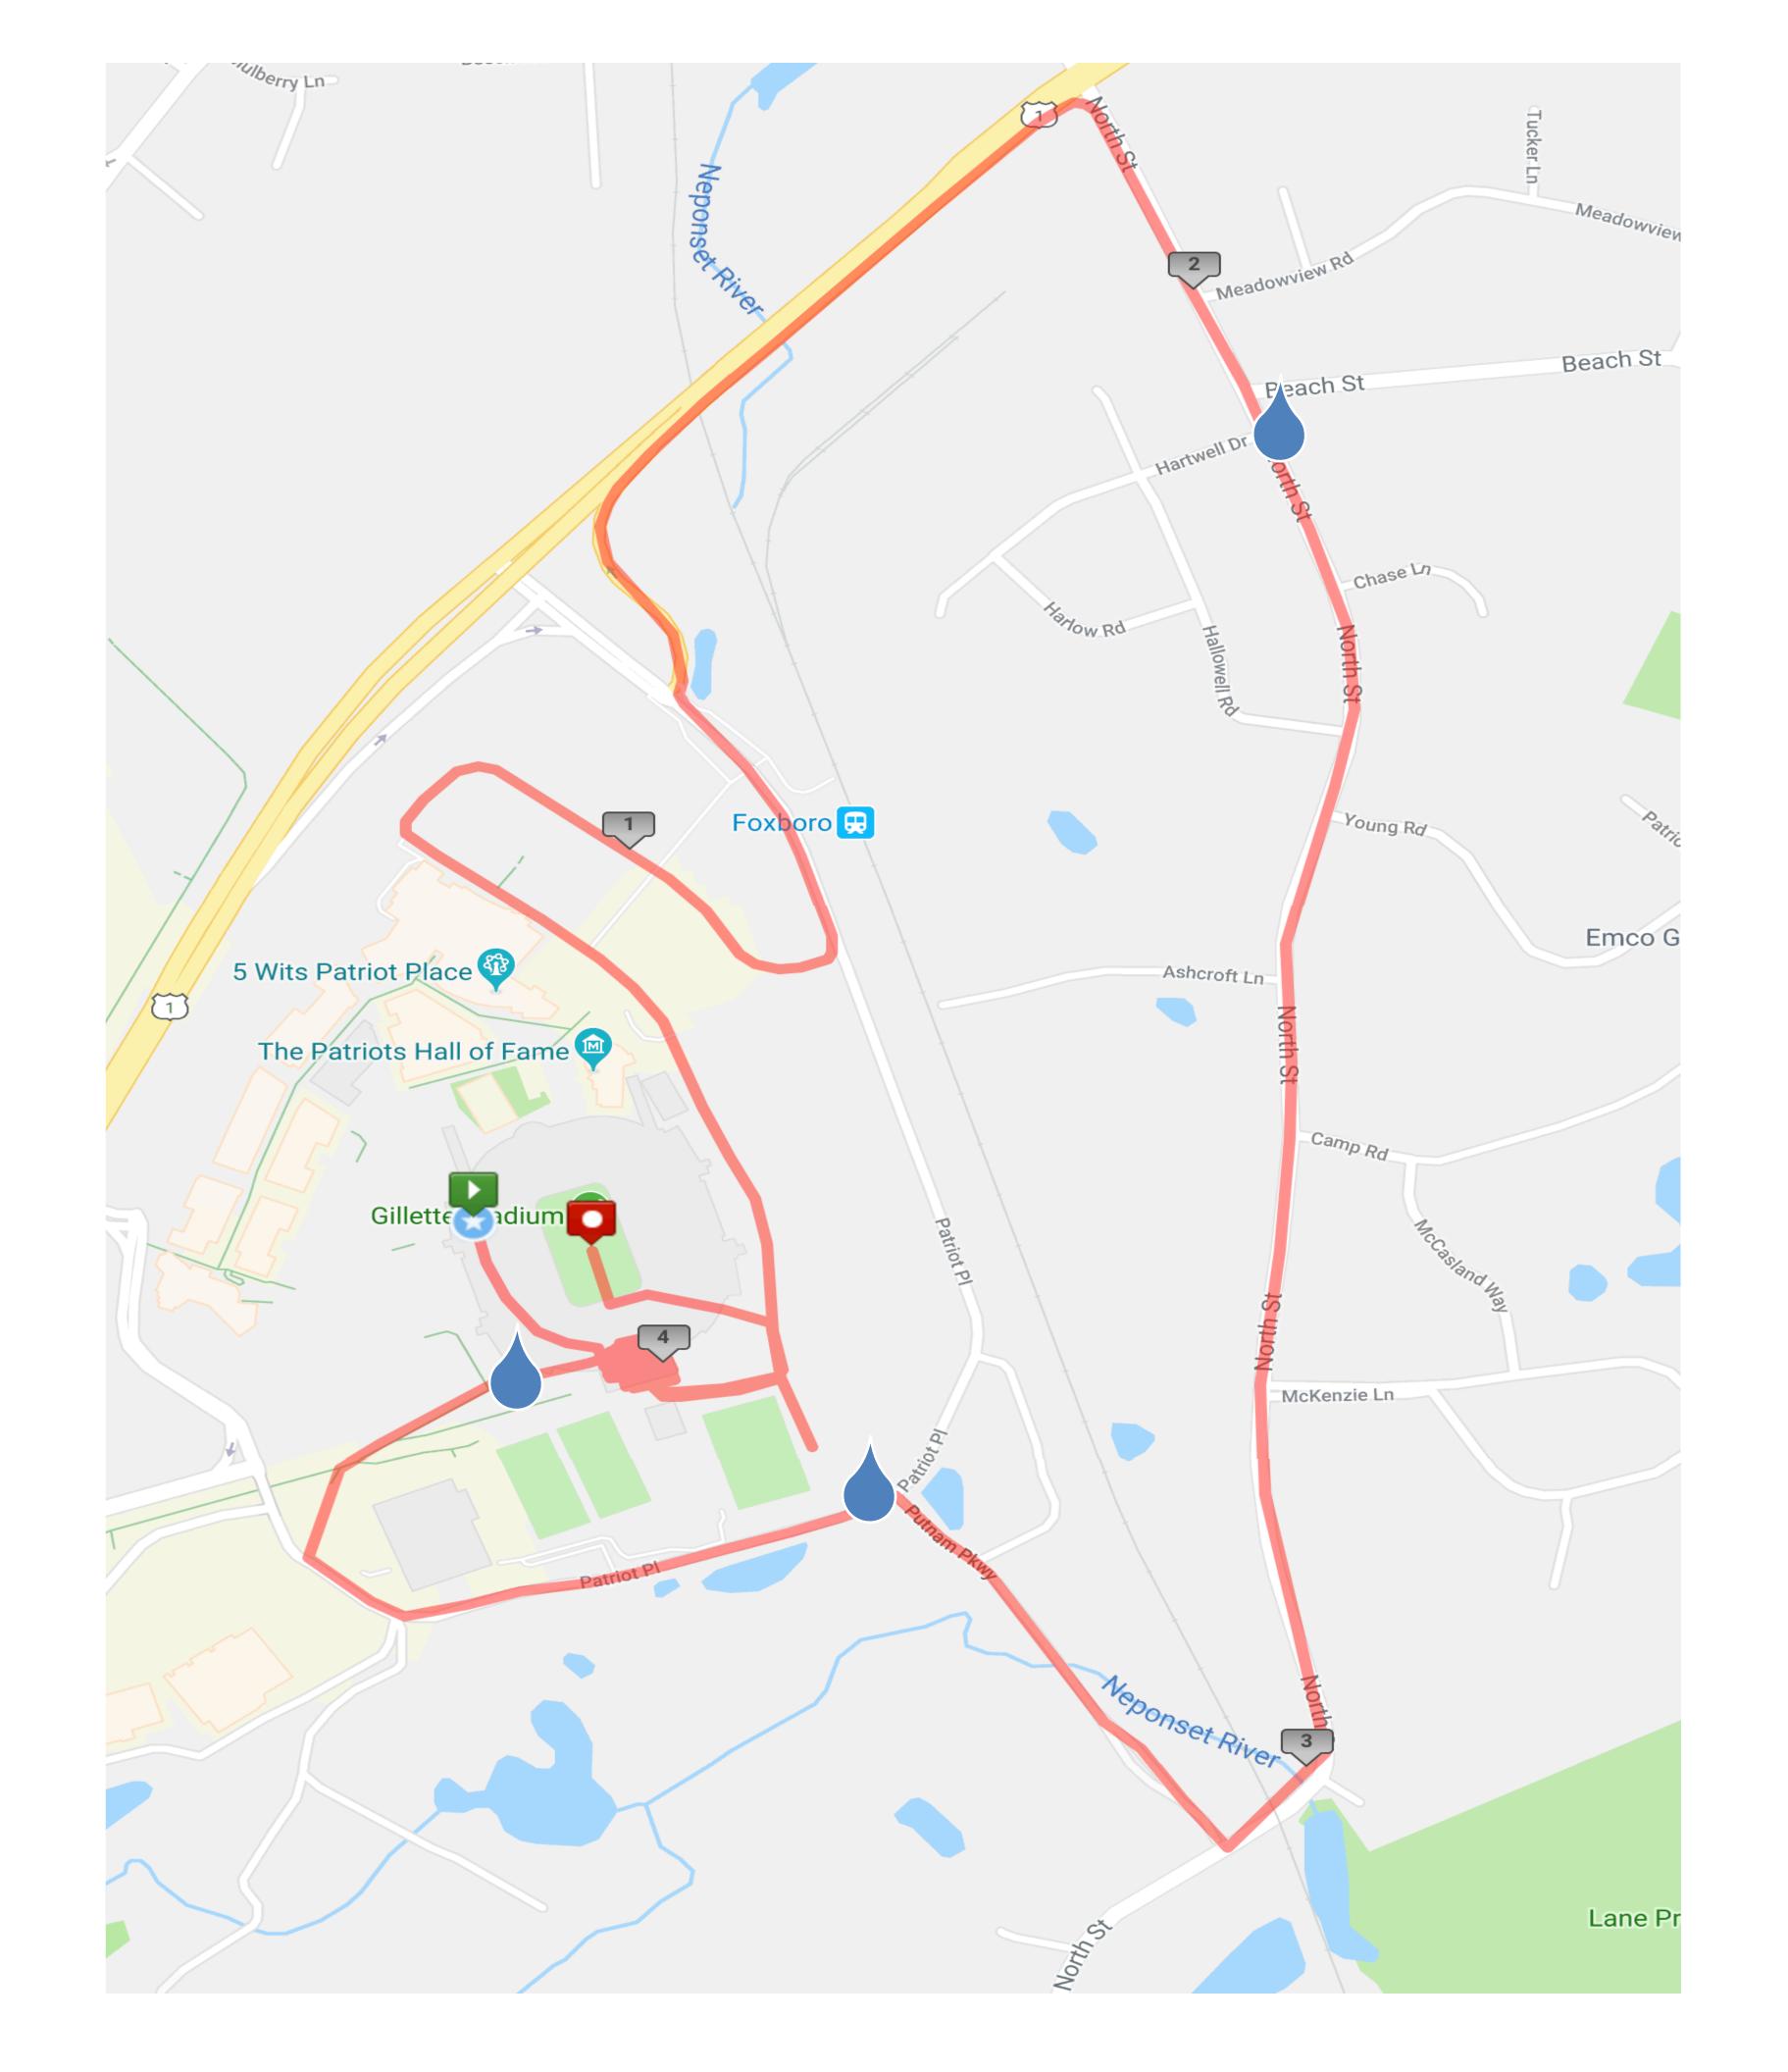

## 10K Course Shortened Route

START on 100 Level – West Concourse - Follow West Side 100 Level Concourse to Southern Ramps – Descend Southern Ramps - Left onto East Road - Through Parking Lot Past Movie Theater - Left on Patriot Place Service Road - Right on Ramp C - Right on Route 1 North - Right on North Street – STRAIGHT ON NORTH STREET -Right on Putnam Parkway -Left Patriot Place Service Road – Quick Right on Service Road - Enter Field via Gate 8 - FINISH on 50 Yard Line